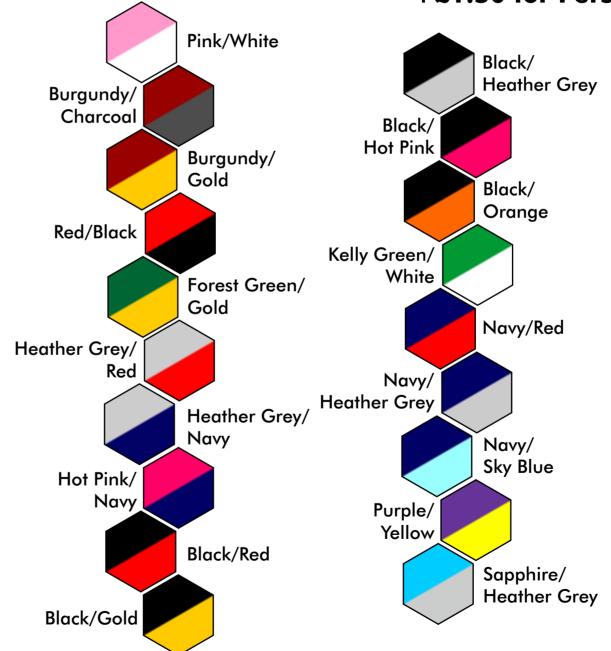

#### Classic Hoody 300gsm

3-4yr | 5-6yr | 7-8yr | 9-10yr | 11-13yr | XS | S | M | L | XL | 2XL

JNR - £17.00 SNR - £21.50

+£1.50 for Personalisation

Prices include cost of hoody, Left Chest Embroidery of school/College logo and large back print

# College Hoody 280gsm

Ambition Schoolwear

3-4yr | 5-6yr | 7-8yr | 9-11yr | 12-13yr | XS | S | M | L | XL | 2XL

JNR - £18.00 SNR - £24.00

+£1.50 for Personalisation

Prices include cost of hoody, Left Chest Embroidery of school/College logo and large back print

# College Sweatshirt 280gsm

Ambition Schoolwear

3-4yr | 5-6yr | 7-8yr | 9-11yr | 12-13yr | XS | S | M | L | XL | 2XL

JNR - £16.50 SNR - £21.50

+£1.50 for Personalisation

Prices include cost of sweatshirt, Left Chest Embroidery of school/College logo and large back print

#### Varsity Hoody 280gsm

Ambition Schoolwear

3-4yr | 5-6yr | 7-8yr | 9-11yr | 12-13yr | XS | S | M | L | XL | 2XL

JNR - £19.00 SNR - £25.50

+£1.50 for Personalisation

Prices include cost of hoody, Left Chest Embroidery of school/College logo and large back print