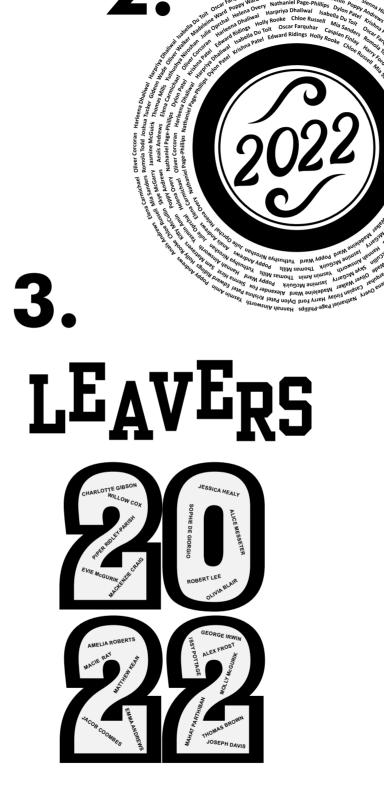

### Leavers Hoodies

Millingham 4 Carlaring 1

The American State of Soding Address 4

And place 1 Milling Balance 4 Soding Address 4

And place 2 Milling Balance 4 Soding Address 4

And place 2 Milling Balance 4 Soding Address 4

And place 3 Milling Balance 4 Soding Address 4

And place 3 Milling Balance 4 Soding Balance 4

And place 3 Milling Balance 4 Soding Balance 4

And place 4 Soding Balance 4 Soding Balance 4

And place 4 Soding Balance 4 Soding Balance 4

And place 4 Soding Balance 4 Soding Balance 4

And place 4 Soding Balance 4 Soding Balance 4

And place 4 Soding Balance 4 Soding Balance 4

And place 4 Sodin

### Back Print Layouts





t. LEAVERS

Name Surname Name Surname





#### **Fonts**

- 1. YEARBOOK SOLID
- 2. ROCKWELL
- 3. AMERICAN CAPTAIN
- 4. AACHEN BOLD

- 5. COPPERPLATE GOTHIC
- 6. DUBAI MEDIUM
- 7. IMPACT
- 8. COOPER BLACK



#### Classic Hoody 300gsm



3-4yr | 5-6yr | 7-8yr | 9-10yr | 11-13yr | XS | S | M | L | XL | 2XL

JNR - £17.00 SNR - £21.50

+£1.50 for Personalisation





Prices include cost of hoody, Left Chest Embroidery of school/College logo and large back print

# College Hoody 280gsm

Ambition Schoolwear

3-4yr | 5-6yr | 7-8yr | 9-11yr | 12-13yr | XS | S | M | L | XL | 2XL

JNR - £18.00 SNR - £24.00

+£1.50 for Personalisation





Prices include cost of hoody, Left Chest Embroidery of school/College logo and large back print

# College Sweatshirt 280gsm

Ambition Schoolwear

3-4yr | 5-6y