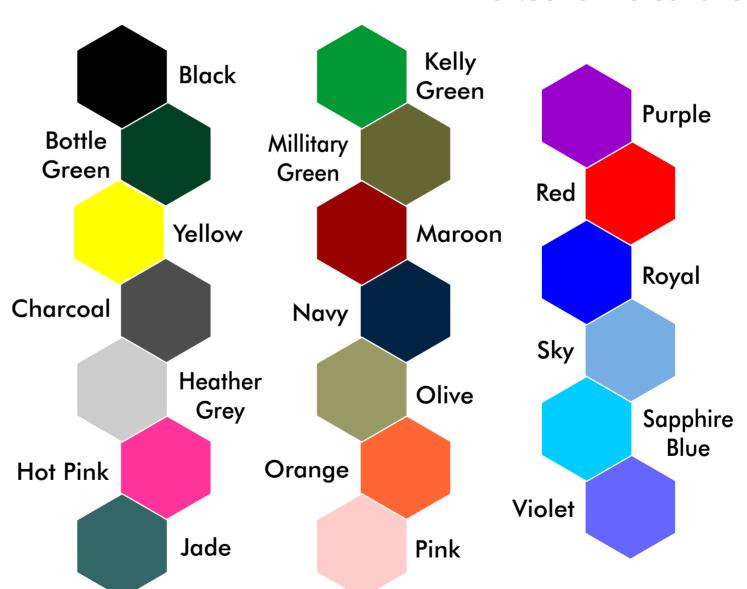

ddress 4

And place 3 Milling Balance 4 Soding Address 4

And place 3 Milling Balance 4 Soding Balance 4

And place 3 Milling Balance 4 Soding Balance 4

And place 4 Soding Balance 4 Soding Balance 4

And place 4 Soding Balance 4 Soding Balance 4

And place 4 Soding Balance 4 Soding Balance 4

And place 4 Soding Balance 4 Soding Balance 4

And place 4 Soding Balance 4 Soding Balance 4

And place 4 Sodin

### Back Print Layouts





t. LEAVERS

Name Surname Name Surname





#### **Fonts**

- 1. YEARBOOK SOLID
- 2. ROCKWELL
- 3. AMERICAN CAPTAIN
- 4. AACHEN BOLD

- 5. COPPERPLATE GOTHIC
- 6. DUBAI MEDIUM
- 7. IMPACT
- 8. COOPER BLACK



#### Classic Hoody 300gsm



3-4yr | 5-6yr | 7-8yr | 9-10yr | 11-13yr | XS | S | M | L | XL | 2XL

JNR - £17.00 SNR - £21.50

+£1.50 for Personalisation





Prices include cost of hoody, Left Chest Embroidery of school/College logo and large back print

# College Hoody 280gsm

Ambition Schoolwear

3-4yr | 5-6yr | 7-8yr | 9-11yr | 12-13yr | XS | S | M | L | XL | 2XL

JNR - £18.00 SNR - £24.00

+£1.50 for Personalisation





Prices include cost of hoody, Left Chest Embroidery of school/College logo and large back print

# College Sweatshirt 280gsm

Ambition Schoolwear

3-4yr | 5-6yr | 7-8yr | 9-11yr | 12-13yr | XS | S | M | L | XL | 2XL

JNR - £16.50 SNR - £21.50

+£1.50 for Personalisation





Prices include cost of sweatshirt, Left Chest Embroidery of school/College logo and large back print

#### Varsity Hoody 280gsm

Ambition Schoolwear

3-4yr | 5-6yr | 7-8yr | 9-11yr | 12-13yr | XS | S | M | L | XL | 2XL

JNR - £19.00 SNR - £25.50

+£1.