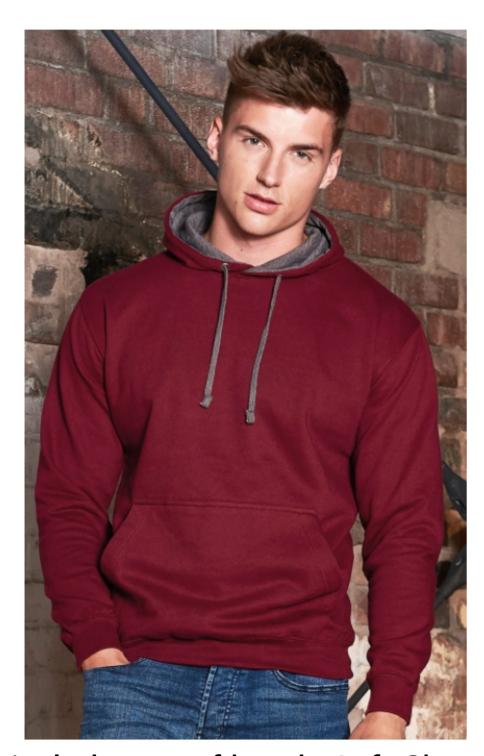

#### Classic Hoody 300gsm

3-4yr | 5-6yr | 7-8yr | 9-10yr | 11-13yr | XS | S | M | L | XL | 2XL

JNR - £17.00 SNR - £21.50

+£1.50 for Personalisation

Prices include cost of hoody, Left Chest Embroidery of school/College logo and large back print