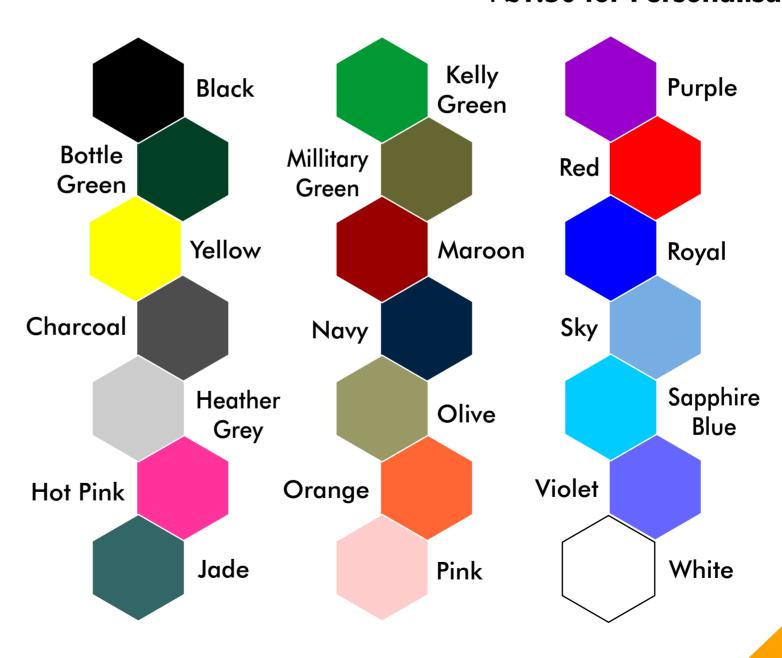

#### Classic Hoody 300gsm

3-4yr | 5-6yr | 7-8yr | 9-10yr | 11-13yr | XS | S | M | L | XL | 2XL

JNR - £17.00 SNR - £21.50

+£1.50 for Personalisation

Prices include cost of hoody, Left Chest Embroidery of school/College logo and large back print

# College Hoody 280gsm

Ambition Schoolwear

3-4yr | 5-6yr | 7-8yr | 9-11yr | 12-13yr | XS | S | M | L | XL | 2XL

JNR - £18.00 SNR - £24.00

+£1.50 for Personalisation

Prices include cost of hoody, Left Chest Embroidery of school/College logo and large back print

# College Sweatshirt 280gsm

Ambition Schoolwear

3-4yr | 5-6yr | 7-8yr | 9-11yr | 12-13yr | XS | S | M | L | XL | 2XL

JNR - £16.50 SNR - £21.50

+£1.50 for Personalisation

Prices include cost of sweatshirt, Left Chest Embroidery of school/College logo and large back print

#### Varsity Hoody 280gsm

Ambition Schoolwear

3-4yr | 5-6yr | 7-8yr | 9-11yr | 12-13yr | XS | S | M | L | XL | 2XL

JNR - £19.00 SNR - £25.50

+£1.50 for Personalisation

Prices include cost of hoody, Left Chest Embroidery of school/College logo and large back print