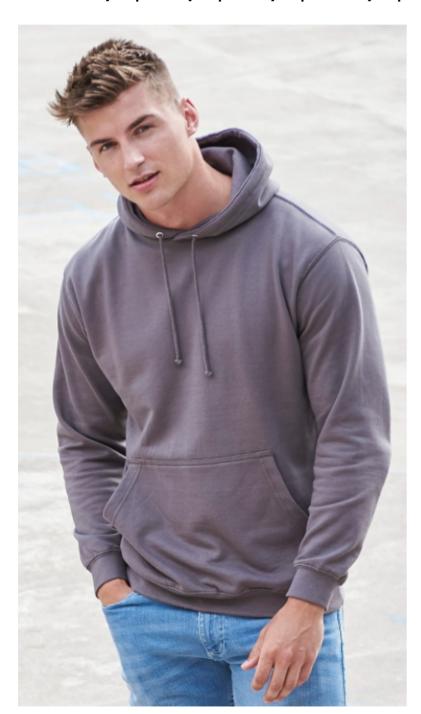

#### Classic Hoody 300gsm

3-4yr | 5-6yr | 7-8yr | 9-10yr | 11-13yr | XS | S | M | L | XL | 2XL

JNR - £17.00 SNR - £21.50

+£1.50 for Personalisation

Prices include cost of hoody, Left Chest Embroidery of school/College logo and large back print