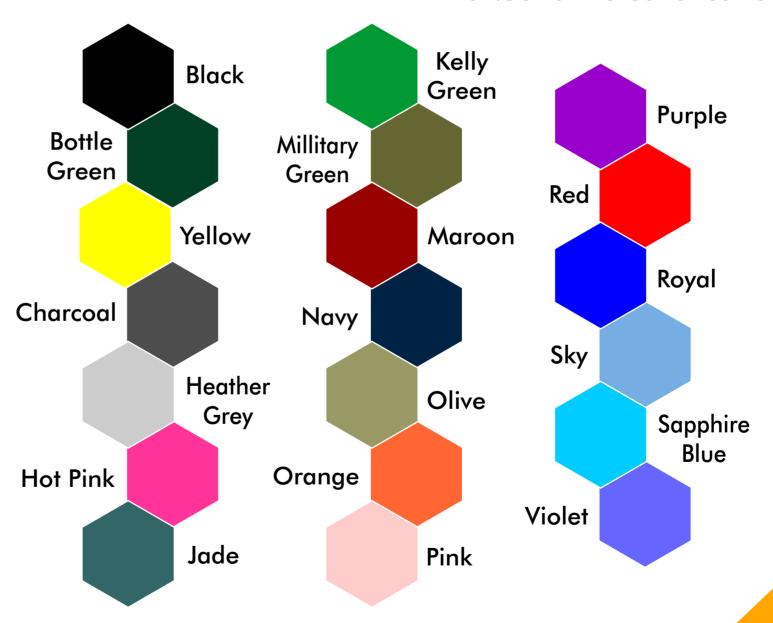

#### Classic Hoody 300gsm

3-4yr | 5-6yr | 7-8yr | 9-10yr | 11-13yr | XS | S | M | L | XL | 2XL

JNR - £17.00 SNR - £21.50

+£1.50 for Personalisation

Prices include cost of hoody, Left Chest Embroidery of school/College logo and large back print

# College Hoody 280gsm

Ambition Schoolwear

3-4yr | 5-6yr | 7-8yr | 9-11yr | 12-13yr | XS | S | M | L | XL | 2XL

JNR - £18.00 SNR - £24.00

+£1.50 for Personalisation

Prices include cost of hoody, Left Chest Embroidery of school/College logo and large back print

# College Sweatshirt 280gsm

Ambition Schoolwear

3-4yr | 5-6yr | 7-8yr | 9-11yr | 12-13yr | XS | S | M | L | XL | 2XL

JNR - £16.50 SNR - £21.50

+£1.50 for Personalisation

Prices include cost of sweatshirt, Left Chest Embroidery of school/College logo and large back print

#### Varsity Hoody 280gsm

Ambition Schoolwear

3-4yr | 5-6yr | 7-8yr | 9-11yr | 12-13yr | XS | S | M | L | XL | 2XL

JNR - £19.00 SNR - £25.50

+£1.50 for Personalisation

Prices include cost of hoody, Left Chest Embroidery of school/College logo and large back print